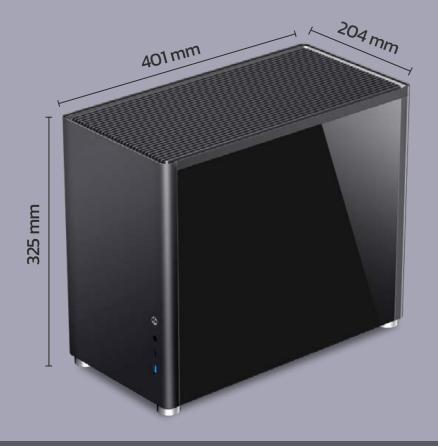

# HUSSAR

MICRO ATX GAMING PC CASE / YCM-ATXAW-01

| SPECIFICATIONS   |                              |                        |                                              |
|------------------|------------------------------|------------------------|----------------------------------------------|
| Case Type        | Micro Desktop Chassis        | Internal Drive Bay(s): | 3.5"HDD*1 / 2.5"SSD*3 or SSD*4               |
| Color            | Black                        | Front USB Ports        | 1x USB 3.2 Type-A                            |
| Front Panel      | Metal Steel                  |                        | 1x USB 3.2 Type-C<br>1x Combo Audio (2 in 1) |
| Side Panels      | Tempered Glass               | GPU Card Lenght        | Up to 350mm                                  |
| Top Panel        | Removeable, ABS+Metal Steel  | Cable Management Depth | 34mm                                         |
| Chassis Tickness | 0.8mm & 0.6mm black interior | Dust Cover             | Bottom and Top dust filter                   |
| M/B Form Factor  | Micro-ATX - DTX - Mini ITX   | EAN                    | 7500619009546                                |