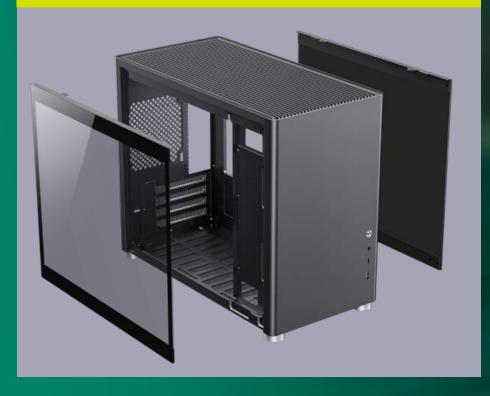

#### TWO SIDE REMOVABLE TEMPERED GLASS PANELS

### **SLICK, SUPER SLICK**

The Hussar includes two side tempered glass panels; an enigmatic-looking smoky window with a 70% transparency to show off your build, its smoky tempered glass side window will allow the whole world to see your micro management skills, and a 100% all-black glass side panel that will leave anybody and everybody admiring your futuristic-looking rig and original look.