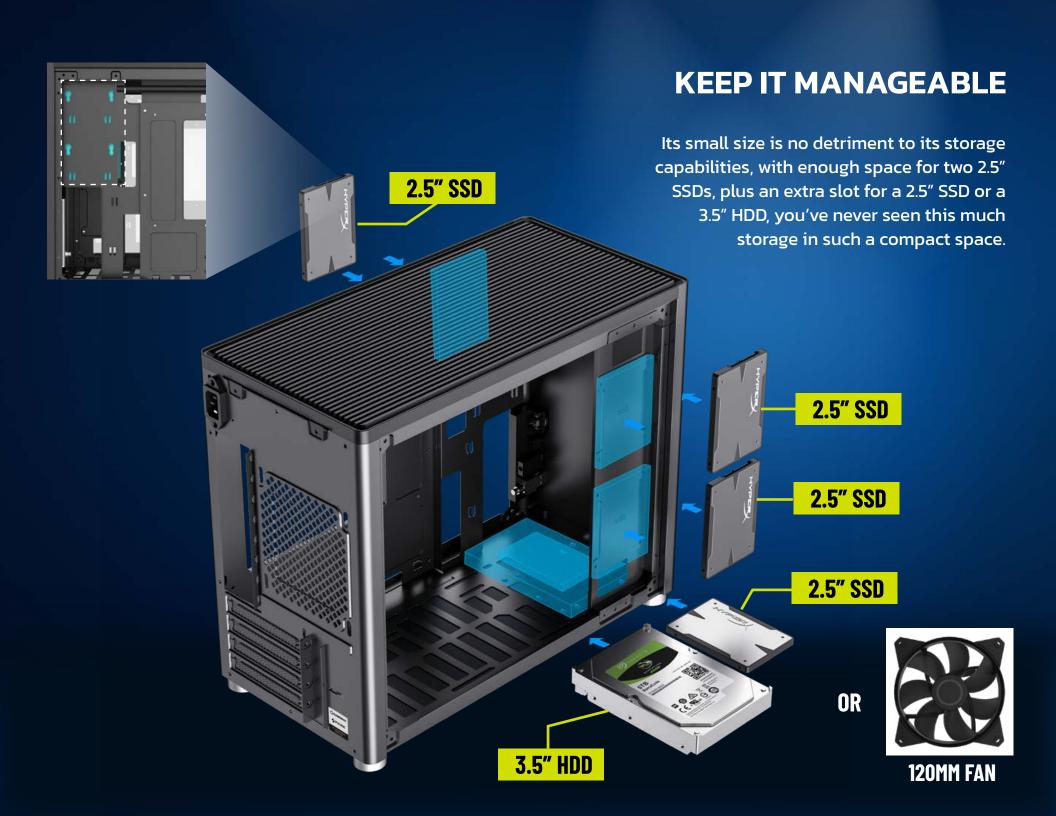

# HUSSAR

MICRO ATX GAMING PC CASE / YCM-ATXAW-01

| SPECIFICATIONS   |                              |                        |                                              |
|------------------|------------------------------|------------------------|----------------------------------------------|
| Case Type        | Micro Desktop Chassis        | Internal Drive Bay(s): | 3.5"HDD*1 / 2.5"SSD*3 or SSD*4               |
| Color            | Black                        | Front USB Ports        | 1x USB 3.2 Type-A                            |
| Front Panel      | Metal Steel                  |                        | 1x USB 3.2 Type-C<br>1x Combo Audio (2 in 1) |
| Side Panels      | Tempered Glass               | GPU Card Lenght        | Up to 350mm                                  |
| Top Panel        | Removeable, ABS+Metal Steel  | Cable Management Depth | 34mm                                         |
| Chassis Tickness | 0.8mm & 0.6mm black interior | Dust Cover             | Bottom and Top dust filter                   |
| M/B Form Factor  | Micro-ATX - DTX - Mini ITX   | EAN                    | 7500619009546                                |