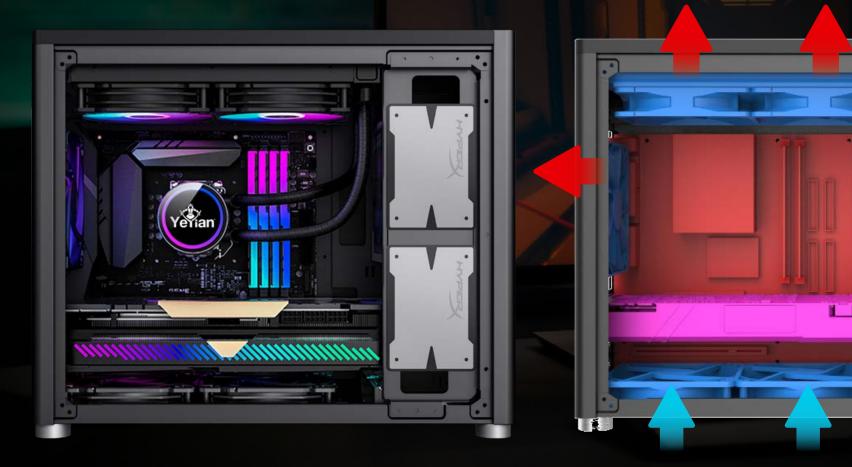

#### PLANNED AIR FLOW AND LOW TEMPERATURES DESIGN

Completely engineered to give both your GPU and your CPU the air flow and low temperatures they need to run optimally, even when compared to full-ATX systems, this case still delivers and incredible and optimal air flow.

- 1. Bottom-up airflow can quick take away heat from internal.
- 2. The bottom fan position blows directly to the graphics card to optimize cooling performance in maximum.