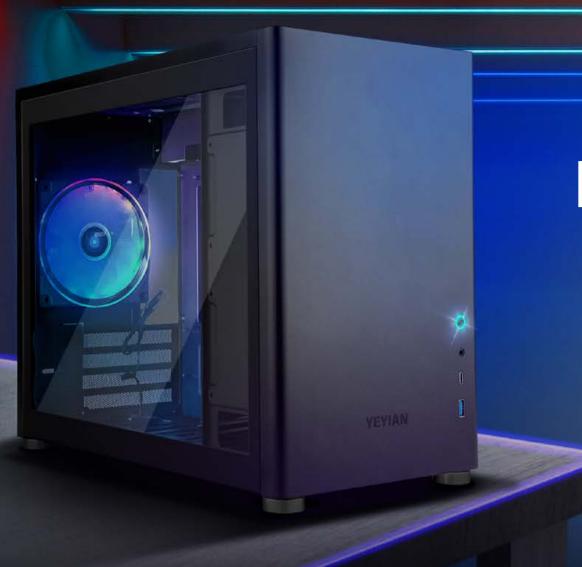

# PRACTICALLY SIZED

HUSSER MICRO ATX GAMING PC CASE

MAXIMUM AIR FLOW

MOTHERBOARD COMPATIBILITY

TEMPERED GLASS

#### PERFECT SPACE FOR DEMANDING COMPONENTS

For those who constantly seek to push the power of their PC, our **Hussar micro ATX gaming pc case** makes no compromise on performance, compatible with all standard micro ATX and mini ITX motherboards.

### **SLICK, SUPER SLICK**

The Hussar includes two side tempered glass panels; an enigmatic-looking smoky window with a 70% transparency to show off your build, its smoky tempered glass side window will allow the whole world to see your micro management skills, and a 100% all-black glass side panel that will leave anybody and everybody admiring your futuristic-looking rig and original look.

Built-in cable management for flawless organization, serving neat yet simple way to hide and organized your cables. With its sleek back space, the Hussar Micro ATX Case will firmly hold all your PC cords and cables. Conceal energy, lighting, fans, HDD cables & more.