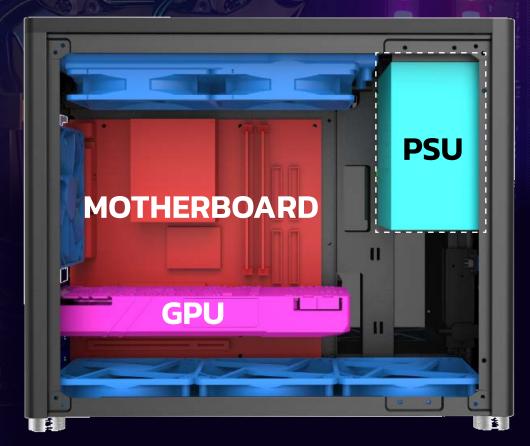

#### PERFECT SPACE FOR DEMANDING COMPONENTS

For those who constantly seek to push the power of their PC, our **Hussar micro ATX gaming pc case** makes no compromise on performance, compatible with all standard micro ATX and mini ITX motherboards.

### **DESIGNED TO KEEP YOUR POWERFUL BUILD COOL**

It can neatly fit a 168 mm tower CPU cooler for optimal performance. If PSU is under 170 mm in length you can fit a whole 3 I/O expansion lot-requiring 350 mm GPU without any issues, and it will still have enough wiggle room for any on-the-fly adjustments you require.

#### PLANNED AIR FLOW AND LOW TEMPERATURES DESIGN

Completely engineered to give both your GPU and your CPU the air flow and low temperatures they need to run optimally, even when compared to full-ATX systems, this case still delivers and incredible and optimal air flow.

- 1. Bottom-up airflow can quick take away heat from internal.
- 2. The bottom fan position blows directly to the graphics card to optimize cooling performance in maximum.