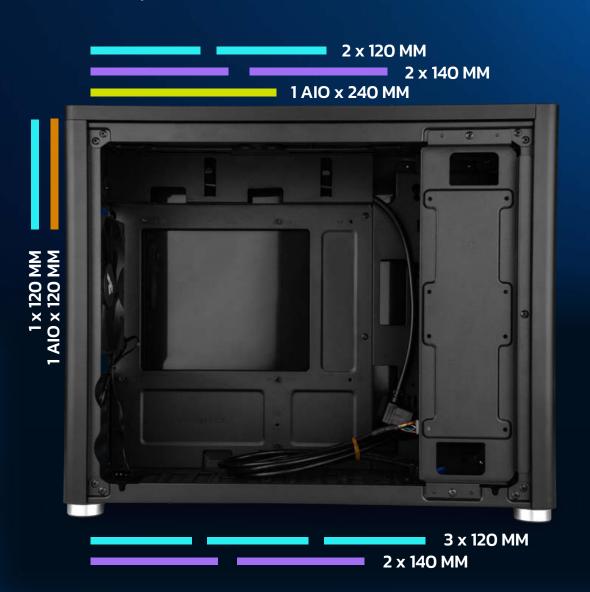

#### **BUILD THE ULTIMATE GAMING DESKTOP**

The Hussar case includes support for:

- Two 120 mm or two 140 mm fans on top and one 120 mm fan in the back, or
- One 240 mm AIO water cooling kit fan top and one 120 mm AIO fan in the back, as well as up to three 120 mm fans or two 140 mm fans on bottom.

### **FAN MOUNTING OPTIONS**

**FAN 120 MM** 

**FAN 140 MM** 

**AIO 120 MM** 

**AIO 240 MM** 