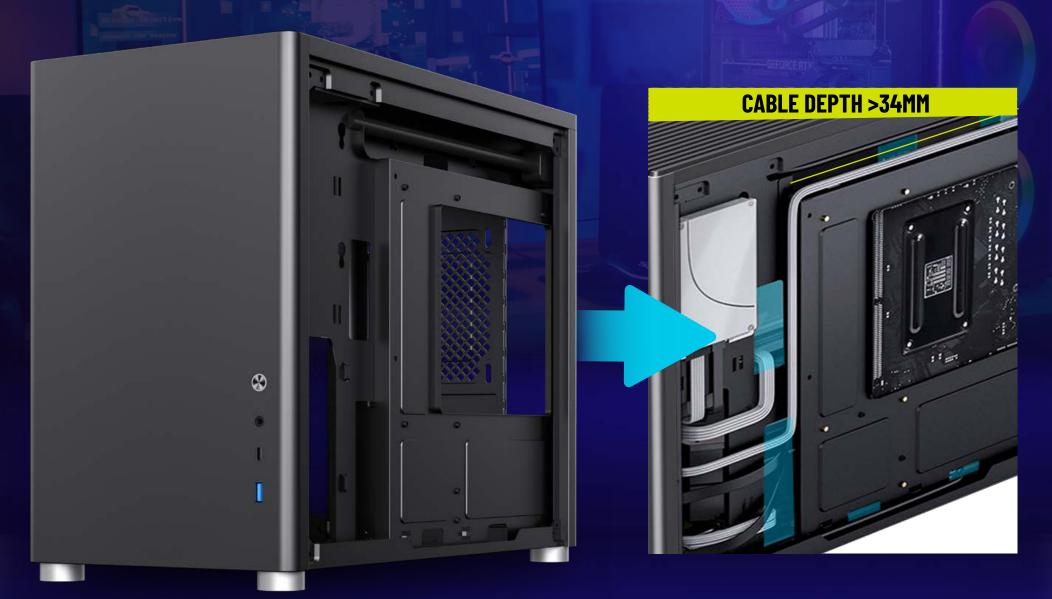

## **ALL THE POWER IN THE RIGHT SPACE**

Remove its cool all-black right-side tempered glass panel to reveal a hidden compartment for all your cables, with a depth of > 34 mm you can fit them neatly in there and avoid having your rig look cluttered.