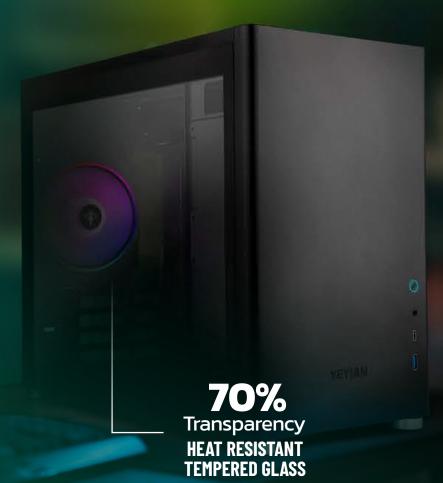

### **SLICK, SUPER SLICK**

The Hussar includes two side tempered glass panels; an enigmatic-looking smoky window with a 70% transparency to show off your build, its smoky tempered glass side window will allow the whole world to see your micro management skills, and a 100% all-black glass side panel that will leave anybody and everybody admiring your futuristic-looking rig and original look.