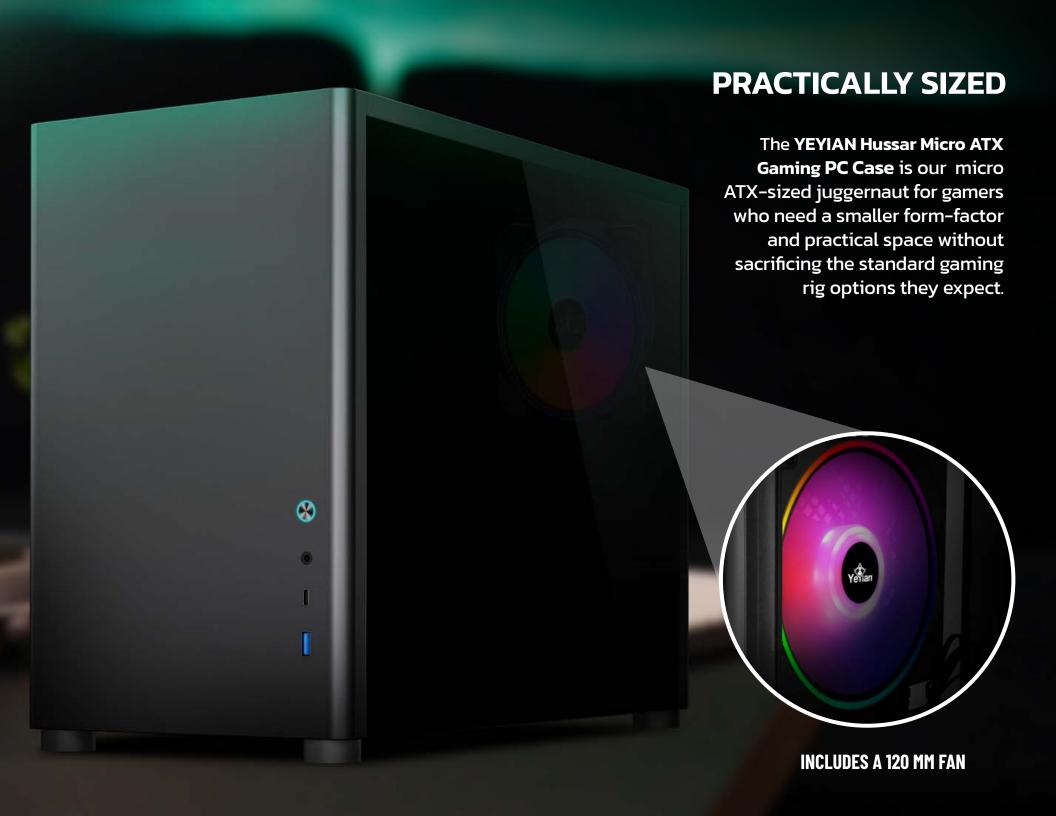

# PRACTICALLY SIZED

HUSSER MICRO ATX GAMING PC CASE

MAXIMUM AIR FLOW

MOTHERBOARD COMPATIBILITY

TEMPERED GLASS

#### PERFECT SPACE FOR DEMANDING COMPONENTS

For those who constantly seek to push the power of their PC, our **Hussar micro ATX gaming pc case** makes no compromise on performance, compatible with all standard micro ATX and mini ITX motherboards.