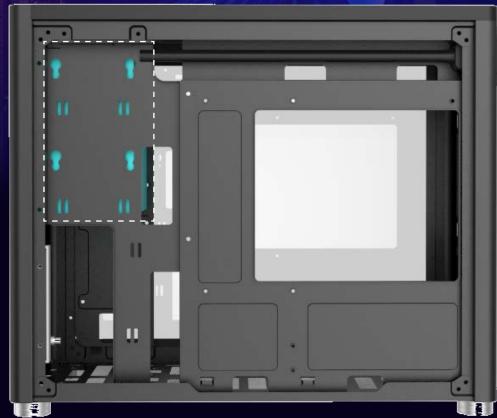

- 1- Support length from 170 mm 220 mm.
- 2- ATX PSU fix on front position.
- \*To be consider GPU Card length, for select PSU.

- 1. GPU card Length 305 mm 355 mm
  - If PSU length is more than 170 mm the GPU length should be 305 mm.
  - If PSU length is less than 170 mm the GPU length should be between 330 mm and 350 mm.
- 2. Supports 3 slot thickness graphics card.