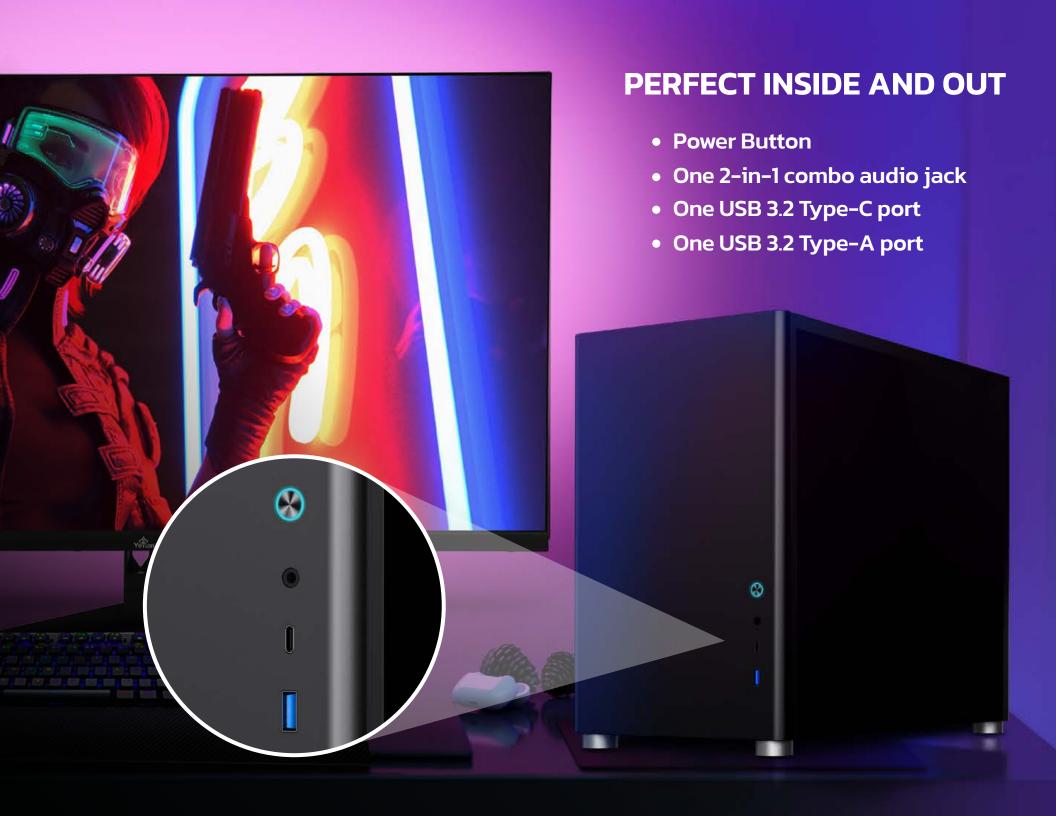

Built-in cable management for flawless organization, serving neat yet simple way to hide and organized your cables. With its sleek back space, the Hussar Micro ATX Case will firmly hold all your PC cords and cables. Conceal energy, lighting, fans, HDD cables & more.