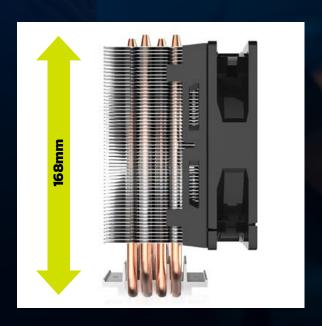

### **DESIGNED TO KEEP YOUR POWERFUL BUILD COOL**

It can neatly fit a 168 mm tower CPU cooler for optimal performance. If PSU is under 170 mm in length you can fit a whole 3 I/O expansion lot-requiring 350 mm GPU without any issues, and it will still have enough wiggle room for any on-the-fly adjustments you require.