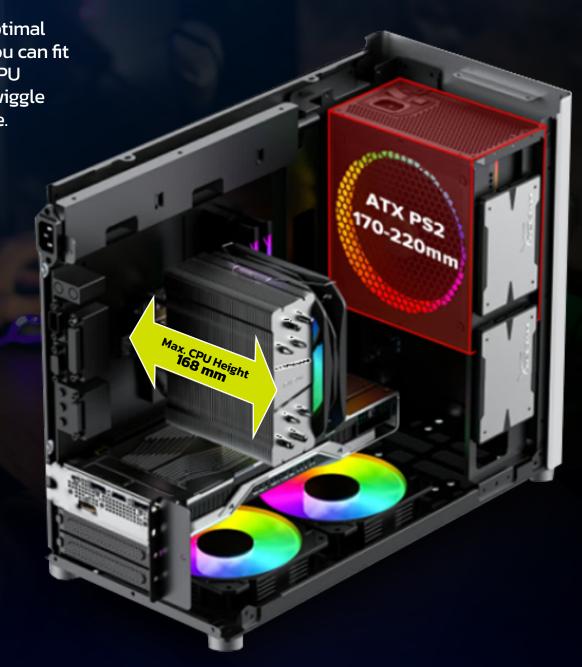

### **DESIGNED TO KEEP YOUR POWERFUL BUILD COOL**

It can neatly fit a 168 mm tower CPU cooler for optimal performance. If PSU is under 170 mm in length you can fit a whole 3 I/O expansion lot-requiring 350 mm GPU without any issues, and it will still have enough wiggle room for any on-the-fly adjustments you require.

- 1- Support length from 170 mm 220 mm.
- 2- ATX PSU fix on front position.
- \*To be consider GPU Card length, for select PSU.