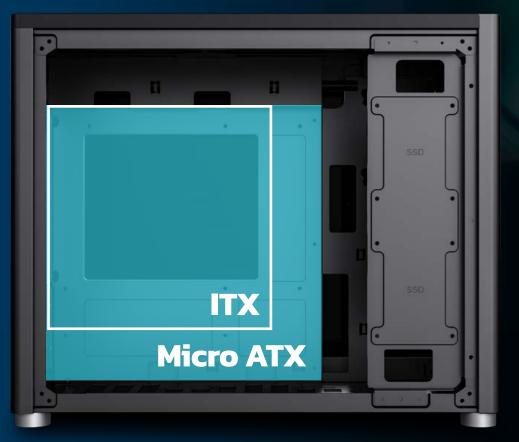

#### PERFECT SPACE FOR DEMANDING COMPONENTS

For those who constantly seek to push the power of their PC, our **Hussar micro ATX gaming pc case** makes no compromise on performance, compatible with all standard micro ATX and mini ITX motherboards.

# HUSSAR

MICRO ATX GAMING PC CASE / YCM-ATXAW-01

| SPECIFICATIONS   |                              |                        |                                              |
|------------------|------------------------------|------------------------|----------------------------------------------|
| Case Type        | Micro Desktop Chassis        | Internal Drive Bay(s): | 3.5"HDD*1 / 2.5"SSD*3 or SSD*4               |
| Color            | Black                        | Front USB Ports        | 1x USB 3.2 Type-A                            |
| Front Panel      | Metal Steel                  |                        | 1x USB 3.2 Type-C<br>1x Combo Audio (2 in 1) |
| Side Panels      | Tempered Glass               | GPU Card Lenght        | Up to 350mm                                  |
| Top Panel        | Removeable, ABS+Metal Steel  | Cable Management Depth | 34mm                                         |
| Chassis Tickness | 0.8mm & 0.6mm black interior | Dust Cover             | Bottom and Top dust filter                   |
| M/B Form Factor  | Micro-ATX - DTX - Mini ITX   | EAN                    | 7500619009546                                |