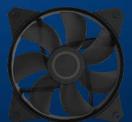

### **FAN MOUNTING OPTIONS**

**FAN 120 MM** 

**FAN 140 MM** 

**AIO 120 MM** 

**AIO 240 MM** 