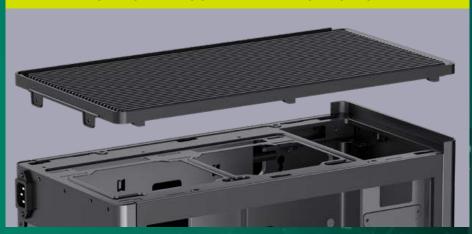

two 140 mm fans on top and one 120 mm fan in the back, or
- One 240 mm AIO water cooling kit fan top and one 120 mm AIO fan in the back, as well as up to three 120 mm fans or two 140 mm fans on bottom.



### **FAN MOUNTING OPTIONS**

**FAN 120 MM** 

**FAN 140 MM** 





**AIO 120 MM** 



**AIO 240 MM** 





#### PLANNED AIR FLOW AND LOW TEMPERATURES DESIGN

Completely engineered to give both your GPU and your CPU the air flow and low temperatures they need to run optimally, even when compared to full-ATX systems, this case still delivers and incredible and optimal air flow.

- 1. Bottom-up airflow can quick take away heat from internal.
- 2. The bottom fan position blows directly to the graphics card to optimize cooling performance in maximum.



#### TOP FULLY DUST FILTER PROTECTION



#### TWO SIDE REMOVABLE TEMPERED GLASS PANELS



### **SLICK, SUPER SLICK**

The Hussar includes two side tempered glass panels; an enigmatic-looking smoky window with a 70% transparency to show off your build, its smoky tempered glass side window will allow the whole world to see your micro management skills, and a 100% all-black glass side panel that will leave anybody and everybody admiring your futuristic-looking rig and original look.





Built-in cable management for flawless organization, serving neat yet simple way to hide and organized your cables. With its sleek back space, the Hussar Micro ATX Case will firmly hold all your PC cords and cables. Conceal energy, lighting, fans, HDD cables & more.





# HUSSAR

MICRO ATX GAMING PC CASE / YCM-ATXAW-01





| SPECIFICATIONS   |