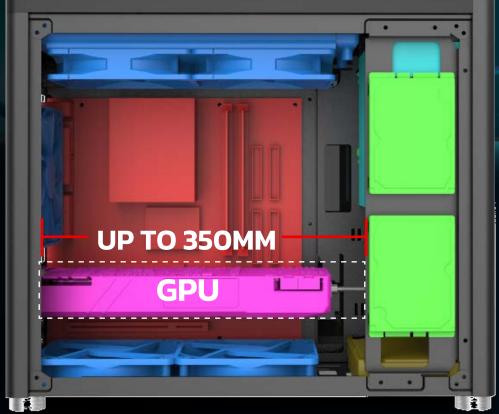

- 1. GPU card Length 305 mm 355 mm
  - If PSU length is more than 170 mm the GPU length should be 305 mm.
  - If PSU length is less than 170 mm the GPU length should be between 330 mm and 350 mm.
- 2. Supports 3 slot thickness graphics card.

### **DESIGNED TO KEEP YOUR POWERFUL BUILD COOL**

It can neatly fit a 168 mm tower CPU cooler for optimal performance. If PSU is under 170 mm in length you can fit a whole 3 I/O expansion lot-requiring 350 mm GPU without any issues, and it will still have enough wiggle room for any on-the-fly adjustments you require.