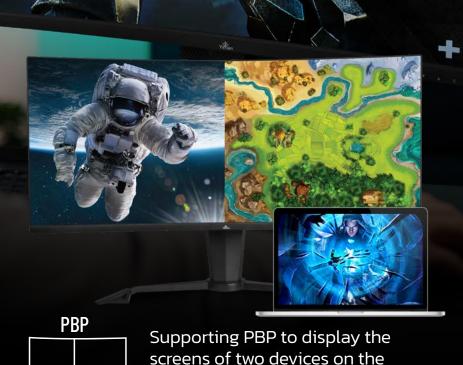

### **BIG SCREEN, BIG FEATURES**

Display more content simultaneously, thanks to a 2-screen split with and Picture-in-Picture (PIP).

Picture In Picture allows the users to multitask and overlay a secondary source to display anything you desire. Expand your workflow with our 34" 2K Sigurd 4000 Ultrawide Gaming monitor.

Connected to two inputs simultaneously for PIP display. Supporting PBP to display the screens of two devices on the display simultaneously.

Connected to two inputs simultaneously for PIP display.

display simultaneously.