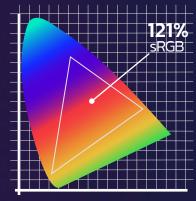

### **LOSE YOURSELF IN THE GAME**

Designed for immersive gaming, The **Sigurd 34" 2K 4000 Gaming Monitor** features 3000:1 sharp contrast ratio, 121% sRGB, and HDR Ready 350 cd/m2 brightness. The integrally molded flexible display with a revolutionary 1500R curvature is more pleasing to the human eye, with VA panel for a better field of view than 1800R monitors. Provides a stronger visual environment and gives you immersive panoramic viewing experiences.

# ABSOLUTE COLOR PRESENTATION 2K RESOLUTION

The 8-bit VA panel has 121% sRGB, and covers about 85% of NTSC's color gamut. Its rich colors enable the display to show more lifelike pictures.