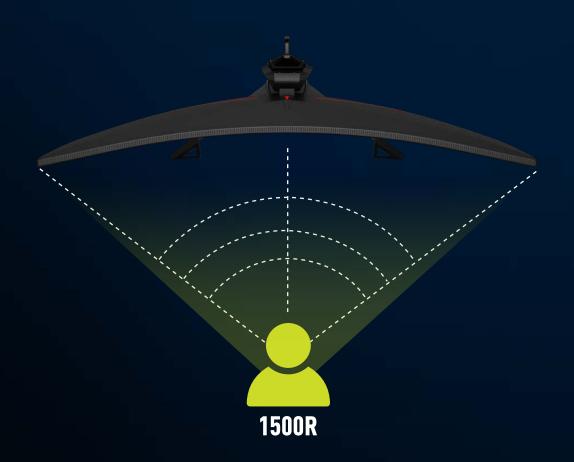

### **LOSE YOURSELF IN THE GAME**

Designed for immersive gaming, The **Sigurd 34" 2K 4000 Gaming Monitor** features 3000:1 sharp contrast ratio, 121% sRGB, and HDR Ready 350 cd/m2 brightness. The integrally molded flexible display with a revolutionary 1500R curvature is more pleasing to the human eye, with VA panel for a better field of view than 1800R monitors. Provides a stronger visual environment and gives you immersive panoramic viewing experiences.