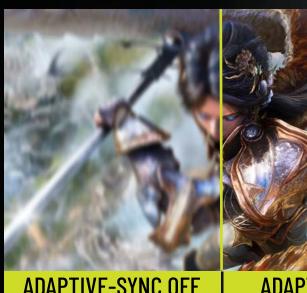

### **ADAPTIVE-SYNC TECHNOLOGY**

The Adaptive-Sync Technology is compatible with AMD and Nvidia graphics cards, and outputs the picture frame rate and display refresh rate in step with the GPU, solving picture tearing and lagging problems, enabling each frame to be fully displayed, and safeguarding your wonderful performance.

SUPPORTS

FreeSync SUPPORTS