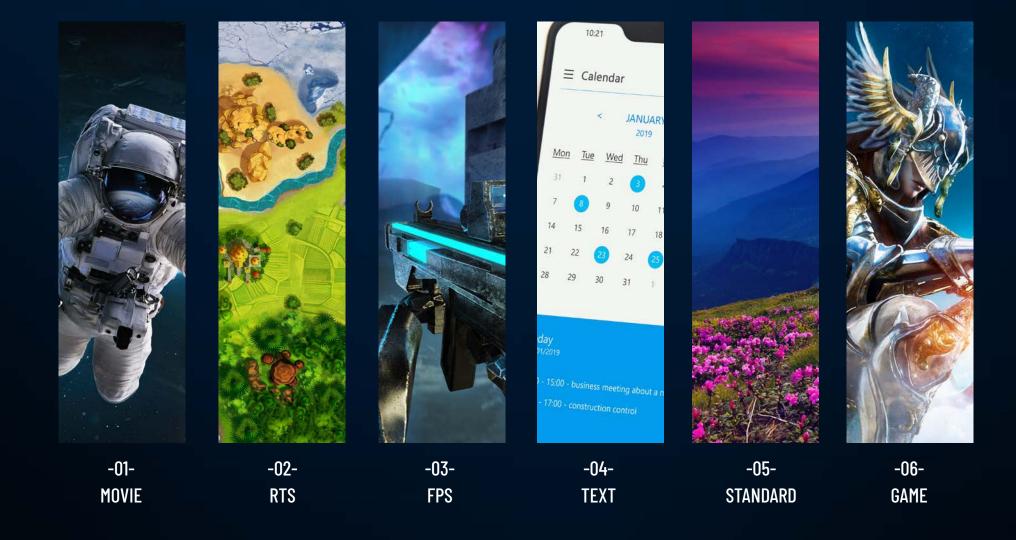

## **GAME PLUS GAMING MODE**

The Game Plus optimization mode for special scenarios of hot games can be set for built-in scenarios of different games to meet the needs of different players.

## SIX SCENARIO MODES INTERCHANGEABLE WITH ONE KEY PRESS

Different game scenarios are provided with different colors and brightness levels to offer distinctive experiences.