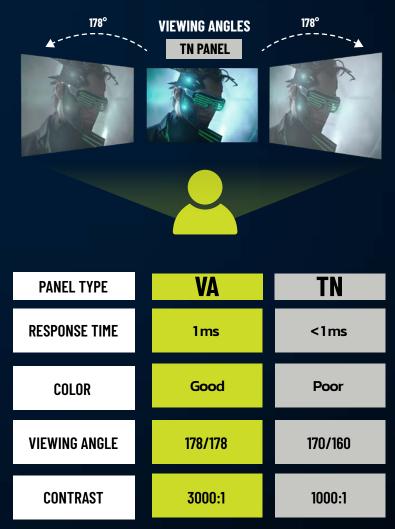

### **LOSE YOURSELF IN THE GAME**

Designed for immersive gaming, The **Sigurd 34" 2K 4000 Gaming Monitor** features 3000:1 sharp contrast ratio, 121% sRGB, and HDR Ready 350 cd/m2 brightness. The integrally molded flexible display with a revolutionary 1500R curvature is more pleasing to the human eye, with VA panel for a better field of view than 1800R monitors. Provides a stronger visual environment and gives you immersive panoramic viewing experiences.

# ABSOLUTE COLOR PRESENTATION 2K RESOLUTION

The 8-bit VA panel has 121% sRGB, and covers about 85% of NTSC's color gamut. Its rich colors enable the display to show more lifelike pictures.