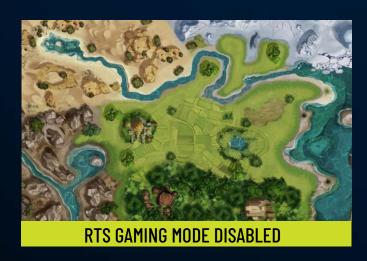

### **FPS/RTS GAMING MODES**

FPS (First Person Shooter) and RTS (Real-Time Strategy) are custom set Display settings built for an enhanced gaming experience. Two gaming modes are present for players to deliver different gaming experiences.

### FPS GAMING MODE