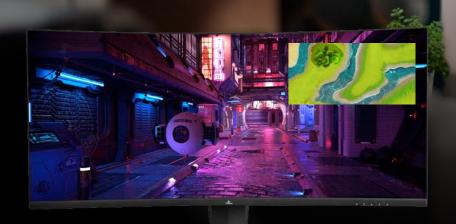

### **BIG SCREEN, BIG FEATURES**

Display more content simultaneously, thanks to a 2-screen split with and Picture-in-Picture (PIP).

Picture In Picture allows the users to multitask and overlay a secondary source to display anything you desire. Expand your workflow with our 34" 2K Sigurd 4000 Ultrawide Gaming monitor.

Connected to two inputs simultaneously for PIP display. Supporting PBP to display the screens of two devices on the display simultaneously.

Connected to two inputs simultaneously for PIP display.

display simultaneously.