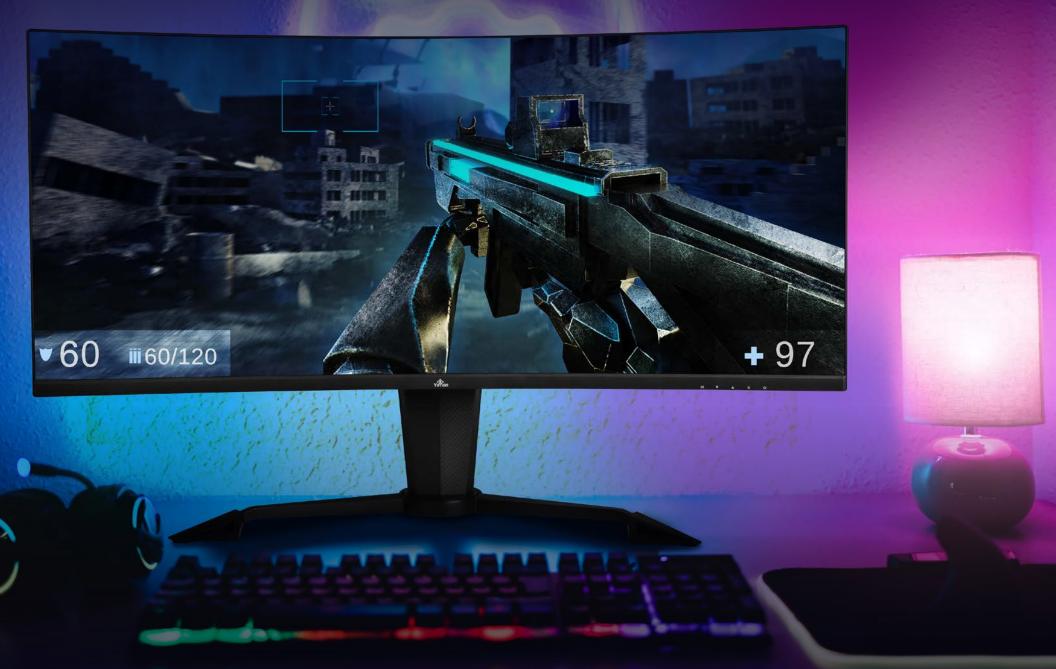

### **FULL PLAY TO YOUR SKILLS**

The 165Hz high refresh rate enables you to aim at the target more quickly, eliminates picture lagging, breaks through the FPS bottleneck, releases the potential power of the graphics card, and enables you to experience a real –time smooth picture, locks down the target precisely, and get the upper hand in the battle.

### **LOSE YOURSELF IN THE GAME**

Designed for immersive gaming, The **Sigurd 34" 2K 4000 Gaming Monitor** features 3000:1 sharp contrast ratio, 121% sRGB, and HDR Ready 350 cd/m2 brightness. The integrally molded flexible display with a revolutionary 1500R curvature is more pleasing to the human eye, with VA panel for a better field of view than 1800R monitors. Provides a stronger visual environment and gives you immersive panoramic viewing experiences.