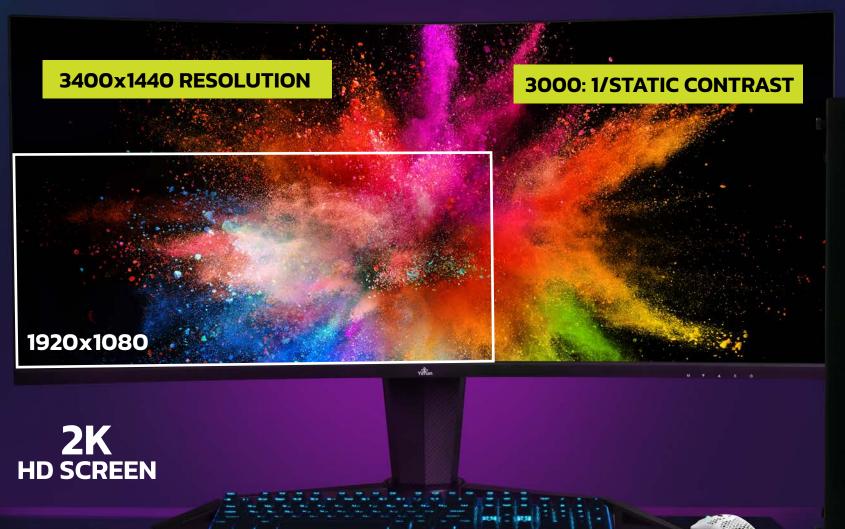

### **LOSE YOURSELF IN THE GAME**

Designed for immersive gaming, The **Sigurd 34" 2K 4000 Gaming Monitor** features 3000:1 sharp contrast ratio, 121% sRGB, and HDR Ready 350 cd/m2 brightness. The integrally molded flexible display with a revolutionary 1500R curvature is more pleasing to the human eye, with VA panel for a better field of view than 1800R monitors. Provides a stronger visual environment and gives you immersive panoramic viewing experiences.

# ABSOLUTE COLOR PRESENTATION 2K RESOLUTION

The 8-bit VA panel has 121% sRGB, and covers about 85% of NTSC's color gamut. Its rich colors enable the display to show more lifelike pictures.