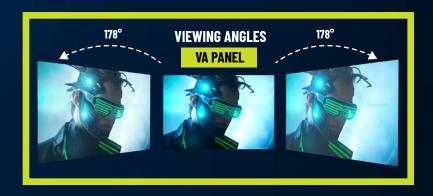

### **LOSE YOURSELF IN THE GAME**

Designed for immersive gaming, The **Sigurd 34" 2K 4000 Gaming Monitor** features 3000:1 sharp contrast ratio, 121% sRGB, and HDR Ready 350 cd/m2 brightness. The integrally molded flexible display with a revolutionary 1500R curvature is more pleasing to the human eye, with VA panel for a better field of view than 1800R monitors. Provides a stronger visual environment and gives you immersive panoramic viewing experiences.

# ABSOLUTE COLOR PRESENTATION 2K RESOLUTION

The 8-bit VA panel has 121% sRGB, and covers about 85% of NTSC's color gamut. Its rich colors enable the display to show more lifelike pictures.